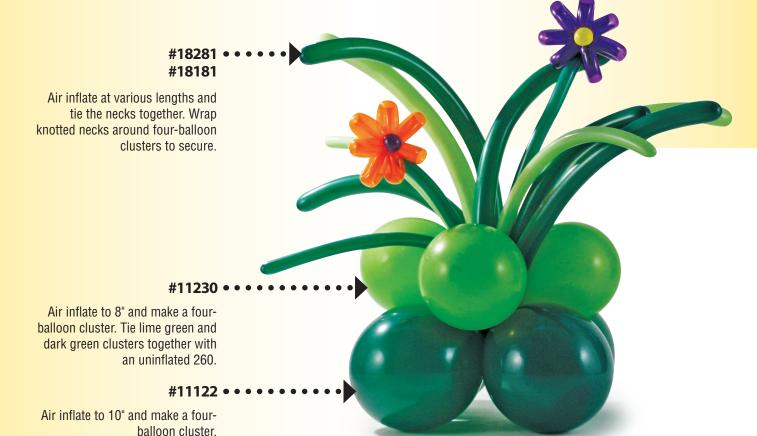

## **MATERIALS**

| QTY | ITEM  | SIZE | DESCRIPTION                                                                                 |
|-----|-------|------|---------------------------------------------------------------------------------------------|
| 1   | 11122 | 11"  | Dark Green Latex (4 needed)                                                                 |
| 1   | 11230 | 11"  | Lime Green Latex (4 needed)                                                                 |
| 1   | 18281 | 260  | Carnival Twistee Assortment<br>(5 Green, 2 Lime Green needed)                               |
| 1   | 18181 | 160  | Carnival Twistee Assortment<br>(3 Green, 2 Lime Green, 1 Purple Violet,<br>1 Orange needed) |
| 1   | 5256  | 5"   | Jewel Latex Assortment (1 Purple Violet,<br>1 Citrine Yellow needed)                        |

©2016 Balloons Everywhere, Inc. All rights reserved.

Flower Petals: Fully air inflate 160 and release a small amount of air so it is more pliable. Tie both ends together forming a complete circle. Fold to make a Z shape with knotted end at the top. Grab the Z in the middle and twist together. Arrange into a flower shape.

#5256

Flower Center: Under inflate one 5" latex balloon to 2" and tie off. Twist in the center to create two bubbles. Slide into the flower by centering each bubble on either side of the flower.