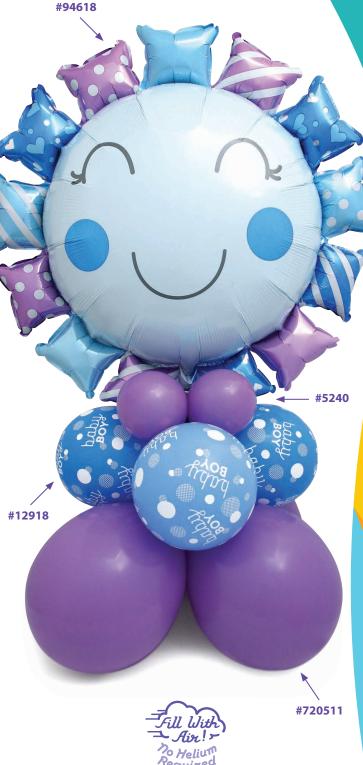

# TRIPLE LAYER LATER CENTERPIECE

### **Build Time** 8 minutes

| QTY | ITEM   | DESCRIPTION                               |
|-----|--------|-------------------------------------------|
| 1   | 94618  | 27" Blue Sunshine                         |
| 1   | 12918  | 11" Baby Boy Dots Latex (4 needed)        |
| 1   | 720511 | 11" Tropical Latex Assortment (4 needed)  |
| 1   | 5240   | 5" Purple Violet Latex (4 needed)         |
| 1   | 18302  | 260 Classic Twistee Assortment (2 needed) |

## **Foil Shape Balloon**

Air inflate the foil balloon. Roll the foil tail tightly around the middle of an uninflated 260. Tie the 260 in a knot to secure it to the balloon.

### **Latex Base**

Fully air inflate two 11" balloons and tie them together to form a duplet. Repeat to create a second duplet. Twist the two duplets together to create a four-balloon cluster. Repeat to create a second cluster inflated to 7". Nest the clusters together and tie an uninflated 260 around them to connect them together.

Create an additional cluster using the 5" latex balloons. Nest everything together including the foil shape. Wrap the uninflated 260 from the bottom of the foil shape around everything and tie to secure the base to the top.