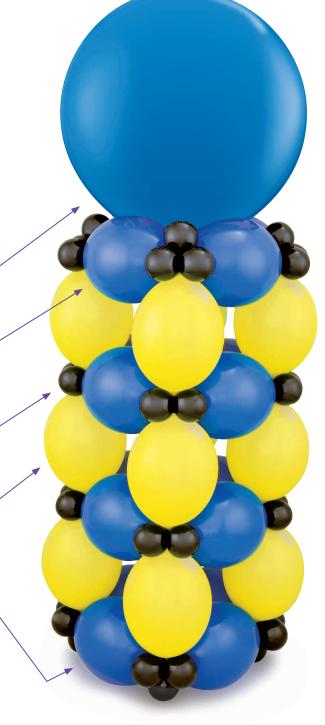

# #40121

Air inflate and attach an uninflated 160.

# #12804

Air inflate to 10" and tie four together forming a balloon square.
Repeat to make four squares.

## #5403

Air inflate to 3" and make a three-balloon cluster.

### #12803

Air inflate to 10" and tie three together forming a balloon chain of 3. Repeat to make four chains of three. Tie one end of each chain to each corner of the Dark Blue square.

## #18160

Using an uninflated 160, tie a sand weight onto one corner of the square.

©2022 Balloons Everywhere, Inc. All rights reserved. Courtesy of Pioneer Balloon Co.