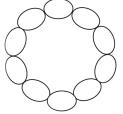

## Super Sphere

- Air inflate 10 white Quick Links™ to 10" and tie them together to make a chain. Tie the first and the last Quick Links™ together to form a circle (see Figure A). Set aside.
- Make a chain of five white Quick Links™ inflated to 10". Tie the first and the last Quick Links™ together to form a circle (see Figure B). Repeat to make a second circle of five. Set aside.
- 3. Air inflate a single white Quick Link™ to 10" and tie. Inflate a 5" onyx black latex to 3" and tie it onto the neck of the Quick Link™. Inflate another 3" onyx black latex and tie it onto the tip of the Quick Link™ (see Figure C). Repeat this step to inflate nine more white Quick Links™ with a 3" onyx black latex tied to each end.
- 4. While holding one of the circles of five, take a Quick Link™ from Step 3 and wrap a 3" latex onto the knot between two of the Quick Links™ in the circle. Repeat to wrap four more single Quick Links™ onto the rest of the knots in the circle (see Figure D).
- 5. Attach the circle of ten by wrapping the remaining 3" latex from the single Quick Links™ onto every other knot in the large circle (see Figure E).
- 6. Attach the rest of the single Quick Links™ (from Step 3) by wrapping the 3" latex around the remaining knots in the circle of ten.
- 7. Attach the second circle of five by wrapping the remaining 3" latex around the knots.
- 8. Air inflate the 3' latex balloon inside of the Quick Link™ sphere, and tie.
- 9. Suspend with monofilament line.

©2017 Balloons Everywhere, Inc All rights reserved. Courtesy of Pioneer Balloon Co.

For a different effect, omit the 3' latex.

Figure A

Figure B

Figure C