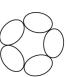

## Super Sphere

- Air inflate 10 white Quick Links™ to 10" and tie them together to make a chain. Tie the first and the last Quick Links™ together to form a circle (see Figure A). Set aside.
- Make a chain of five white Quick Links™ inflated to 10". Tie the first and the last Quick Links™ together to form a circle (see Figure B). Repeat to make a second circle of five. Set aside.
- 3. Air inflate a single white Quick Link™ to 10" and tie. Inflate a 5" onyx black latex to 3" and tie it onto the neck of the Quick Link™. Inflate another 3" onyx black latex and tie it onto the tip of the Quick Link™ (see Figure C). Repeat this step to inflate nine more white Quick Links™ with a 3" onyx black latex tied to each end.
- 4. While holding one of the circles of five, take a Quick Link™ from Step 3 and wrap a 3" latex onto the knot between two of the Quick Links™ in the circle. Repeat to wrap four more single Quick Links™ onto the rest of the knots in the circle (see Figure D).
- 5. Attach the circle of ten by wrapping the remaining 3" latex from the single Quick Links™ onto every other knot in the large circle (see Figure E).
- 6. Attach the rest of the single Quick Links™ (from Step 3) by wrapping the 3" latex around the remaining knots in the circle of ten.
- 7. Attach the second circle of five by wrapping the remaining 3" latex around the knots.
- 8. Air inflate the 3' latex balloon inside of the Quick Link™ sphere, and tie.
- 9. Suspend with monofilament line.

©2017 Balloons Everywhere, Inc All rights reserved. Courtesy of Pioneer Balloon Co.

For a different effect, omit the 3' latex.

Figure A

Figure B

Figure C