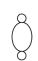

## Super Sphere

- Air inflate 10 white Quick Links™ to 10" and tie them together to make a chain. Tie the first and the last Quick Links™ together to form a circle (see Figure A). Set aside.
- Make a chain of five white Quick Links™ inflated to 10". Tie the first and the last Quick Links™ together to form a circle (see Figure B). Repeat to make a second circle of five. Set aside.
- 3. Air inflate a single white Quick Link™ to 10" and tie. Inflate a 5" onyx black latex to 3" and tie it onto the neck of the Quick Link™. Inflate another 3" onyx black latex and tie it onto the tip of the Quick Link™ (see Figure C). Repeat this step to inflate nine more white Quick Links™ with a 3" onyx black latex tied to each end.
- 4. While holding one of the circles of five, take a Quick Link™ from Step 3 and wrap a 3" latex onto the knot between two of the Quick Links™ in the circle. Repeat to wrap four more single Quick Links™ onto the rest of the knots in the circle (see Figure D).
- 5. Attach the circle of ten by wrapping the remaining 3" latex from the single Quick Links™ onto every other knot in the large circle (see Figure E).
- 6. Attach the rest of the single Quick Links™ (from Step 3) by wrapping the 3" latex around the remaining knots in the circle of ten.
- 7. Attach the second circle of five by wrapping the remaining 3" latex around the knots.
- 8. Air inflate the 3' latex balloon inside of the Quick Link™ sphere, and tie.
- 9. Suspend with monofilament line.

©2017 Balloons Everywhere, Inc All rights reserved. Courtesy of Pioneer Balloon Co.

For a different effect, omit the 3' latex.

Figure A

Figure B

Figure C