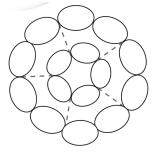

## Super Sphere

- Air inflate 10 white Quick Links™ to 10" and tie them together to make a chain. Tie the first and the last Quick Links™ together to form a circle (see Figure A). Set aside.
- Make a chain of five white Quick Links™ inflated to 10". Tie the first and the last Quick Links™ together to form a circle (see Figure B). Repeat to make a second circle of five. Set aside.
- 3. Air inflate a single white Quick Link™ to 10" and tie. Inflate a 5" onyx black latex to 3" and tie it onto the neck of the Quick Link™. Inflate another 3" onyx black latex and tie it onto the tip of the Quick Link™ (see Figure C). Repeat this step to inflate nine more white Quick Links™ with a 3" onyx black latex tied to each end.
- 4. While holding one of the circles of five, take a Quick Link™ from Step 3 and wrap a 3" latex onto the knot between two of the Quick Links™ in the circle. Repeat to wrap four more single Quick Links™ onto the rest of the knots in the circle (see Figure D).
- 5. Attach the circle of ten by wrapping the remaining 3" latex from the single Quick Links™ onto every other knot in the large circle (see Figure E).
- 6. Attach the rest of the single Quick Links™ (from Step 3) by wrapping the 3" latex around the remaining knots in the circle of ten.
- 7. Attach the second circle of five by wrapping the remaining 3" latex around the knots.
- 8. Air inflate the 3' latex balloon inside of the Quick Link™ sphere, and tie.
- 9. Suspend with monofilament line.