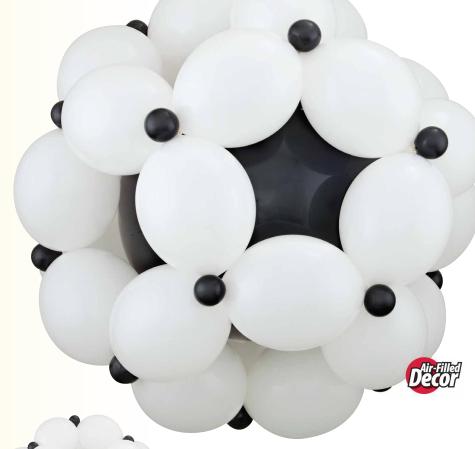

## Super Sphere

- Air inflate 10 white Quick Links™ to 10" and tie them together to make a chain. Tie the first and the last Quick Links™ together to form a circle (see Figure A). Set aside.
- Make a chain of five white Quick Links™ inflated to 10". Tie the first and the last Quick Links™ together to form a circle (see Figure B). Repeat to make a second circle of five. Set aside.
- 3. Air inflate a single white Quick Link™ to 10" and tie. Inflate a 5" onyx black latex to 3" and tie it onto the neck of the Quick Link™. Inflate another 3" onyx black latex and tie it onto the tip of the Quick Link™ (see Figure C). Repeat this step to inflate nine more white Quick Links™ with a 3" onyx black latex tied to each end.
- 4. While holding one of the circles of five, take a Quick Link™ from Step 3 and wrap a 3" latex onto the knot between two of the Quick Links™ in the circle. Repeat to wrap four more single Quick Links™ onto the rest of the knots in the circle (see Figure D).
- 5. Attach the circle of ten by wrapping the remaining 3" latex from the single Quick Links™ onto every other knot in the large circle (see Figure E).
- 6. Attach the rest of the single Quick Links™ (from Step 3) by wrapping the 3" latex around the remaining knots in the circle of ten.
- 7. Attach the second circle of five by wrapping the remaining 3" latex around the knots.
- 8. Air inflate the 3' latex balloon inside of the Quick Link™ sphere, and tie.
- 9. Suspend with monofilament line.

©2017 Balloons Everywhere, Inc All rights reserved. Courtesy of Pioneer Balloon Co.

For a different effect, omit the 3' latex.

Figure A

Figure B

Figure C