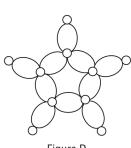

## Super Sphere

- Air inflate 10 white Quick Links™ to 10" and tie them together to make a chain. Tie the first and the last Quick Links™ together to form a circle (see Figure A). Set aside.
- Make a chain of five white Quick Links™ inflated to 10". Tie the first and the last Quick Links™ together to form a circle (see Figure B). Repeat to make a second circle of five. Set aside.
- 3. Air inflate a single white Quick Link™ to 10" and tie. Inflate a 5" onyx black latex to 3" and tie it onto the neck of the Quick Link™. Inflate another 3" onyx black latex and tie it onto the tip of the Quick Link™ (see Figure C). Repeat this step to inflate nine more white Quick Links™ with a 3" onyx black latex tied to each end.
- 4. While holding one of the circles of five, take a Quick Link™ from Step 3 and wrap a 3" latex onto the knot between two of the Quick Links™ in the circle. Repeat to wrap four more single Quick Links™ onto the rest of the knots in the circle (see Figure D).
- 5. Attach the circle of ten by wrapping the remaining 3" latex from the single Quick Links™ onto every other knot in the large circle (see Figure E).
- 6. Attach the rest of the single Quick Links™ (from Step 3) by wrapping the 3" latex around the remaining knots in the circle of ten.
- 7. Attach the second circle of five by wrapping the remaining 3" latex around the knots.
- 8. Air inflate the 3' latex balloon inside of the Quick Link™ sphere, and tie.
- 9. Suspend with monofilament line.

Figure D

Figure E