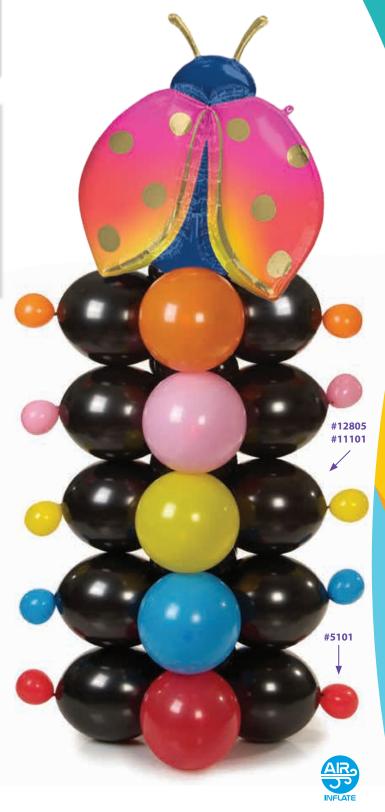

# LADYBUG COLUMN

| QTY | ITEM  | DESCRIPTION                                              |
|-----|-------|----------------------------------------------------------|
| 1   | 96539 | 33" Colorful Ladybug                                     |
| 1   | 12805 | 12" Onyx Black Quick Link <sup>™</sup> Latex (10 needed) |
| 1   | 11101 | 11" Standard Latex Assortment (10 needed)                |
| 1   | 5101  | 5" Standard Latex Assortment (10 needed)                 |
| 1   | 5403  | 5" Black Latex (20 needed)                               |
| 1   | 18161 | 160 Onyx Black                                           |
| 1   | 1621  | Dacron Archline                                          |
| 1   | 1598  | Heavy Smile Weight (1 needed)                            |

# #5403

Air inflate to 4" and make a four balloon cluster.

# #12805 / #11101

Air inflate Quick Links<sup>™</sup> to 11", tie together to form a duplet. Air inflate 12" solid latex to 11"and tie two of the same color together to form a duplet. Combine the Quick Link<sup>™</sup> duplet and the solid latex duplet togther to make a four balloon cluster. Repeat with five different colors.

### #5101

Air inflate 5" balloons to 3". Attach coordinating colors to ends of Quick Links™ as shown. Snip any excess latex between the 5" balloon and the Quick Link™.

Stack all clusters alternating between an 11" cluster and a 4" cluster. Make sure to line up all the colored balloons as shown. Secure clusters using a heavy weight and dacron archline.

## #96539

Air inflate foil balloon. Attach to the top of the column using an uninflated 160.