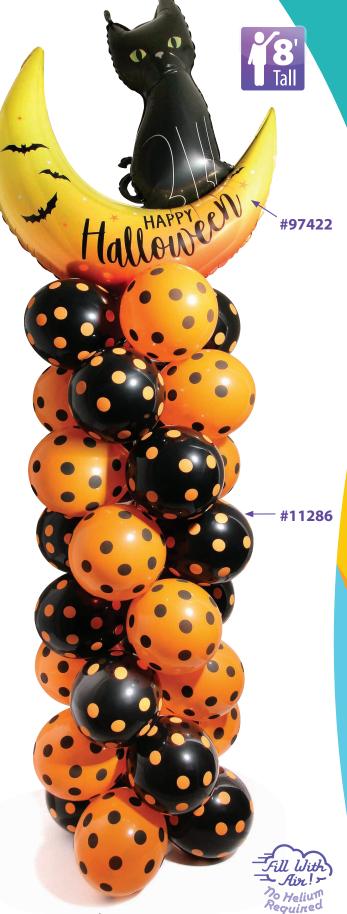

## MEOW AT THE MOON

| QTY | ITEM  | DESCRIPTION                                 |
|-----|-------|---------------------------------------------|
| 1   | 97422 | 41" Halloween Moon                          |
| 1   | 1537  | 80" Balloon Display Tower                   |
| 1   | 11286 | 11" Black Orange Big Dots Latex (32 needed) |
| 1   | 48520 | DIY Party Balloon Pump Kit <sup>™</sup>     |

## #97422

Air inflate the foil balloon using the hand pump from kit #48520. Slide the foil tail through one of the holes in the balloon cup and secure it with clear tape.

## #1537

Assemble the rest of the Balloon Display Tower. Fill the base with water to provide stability. Fully extend the pole.

## #11286

Air inflate two black latex balloons to 10" and tie together to form a duplet. Repeat to create a second duplet using orange latex. Twist the two duplets together to create a four-balloon cluster (Alternate black, orange, black, orange.)

Repeat these steps to create seven additional clusters.

Slide the clusters onto the pole. Rotate each cluster 90 degrees to create a spiraling effect. Attach the foil balloon to the top of the pole to finish the column.