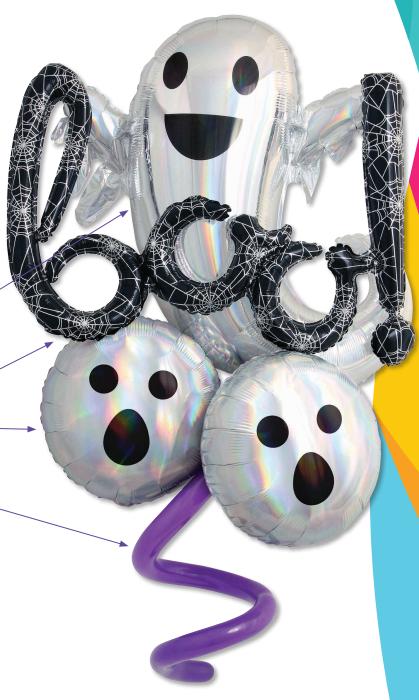

# Fa-B00-lously Frightful!

| QTY | ITEM   | DESCRIPTION                          |
|-----|--------|--------------------------------------|
| 1   | 97320  | 28" Halloween Iridescent Ghost       |
| 1   | 97339  | 30" Halloween Air-Fill Boo Script    |
| 2   | 87134  | Std. Halloween Iridescent Ghost Face |
| 1   | 18243  | 260 Quartz Purple Twistee (1 needed) |
| 1   | 3554   | Adhesive Tab                         |
| 1   | 3708   | 50 lb Monofilament Line              |
| 1   | 721093 | Balloon Bond Adhesive                |

Air inflate and attach adhesive tab #3554 to the top of the ghost. Hang the ghost using monofilament line.

### #97339

Air inflate and attach to ghost with Balloon Bond.

# #87134

Air inflate both standard balloons and attach to the bottom of the ghost with Balloon Bond.

## #18243

Create a curled twistee (see below) and attach it to the bottom of the design.