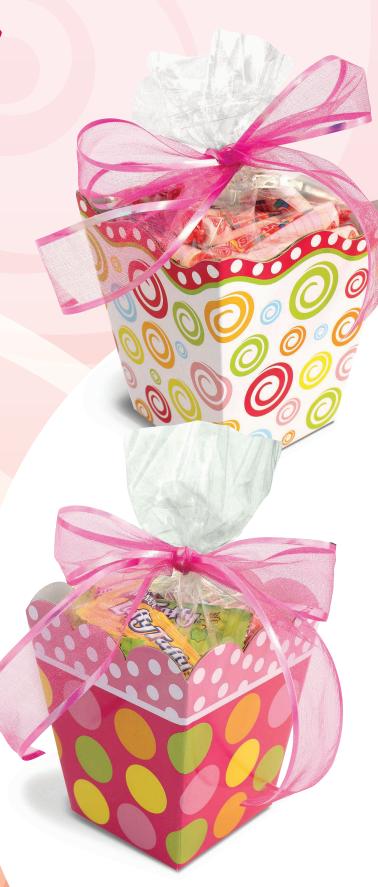

### **Colors**

Plan your Sweet Treat first. Choose coordinating candy box, shred and ribbon.

#### **Box**

Assemble the box.

## **Cello Bag**

Place cello bag into box.

#### **Filler**

Fill cello bag with shred and arrange candy neatly on top of shred.

#### Ribbon

Gather bag at top and use the floral ribbon to close with a bow.

# **Supplies from Balloons Everywhere**

| QTY | DESCRIPTION                            |
|-----|----------------------------------------|
| 1   | Candy Box                              |
| 1   | Cello Bag                              |
| 1   | Handful of Shred                       |
| 1   | 12" Length of Satin Edge Floral Ribbon |

## **Supplies from in-store departments**

| Á | 10-12 | Pieces of Candy* |  |
|---|-------|------------------|--|

<sup>\*</sup>Use individual Laffy Taffy®, Smarties®, or other similar candy.