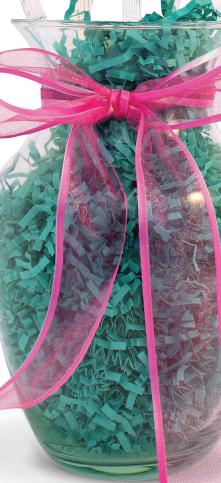

#### Colors

Plan your candy bouquet first. Choose coordinating shred and floral ribbon.

#### Filler

Place a handful of shred in the bottom of the vase. Cut an appropriate size piece of floral foam and place in the middle of the vase. Fill vase to the neck with shred, completely covering all sides of the floral foam.

# **Floral Ribbon**

Tie floral ribbon in a bow around the neck of the vase.