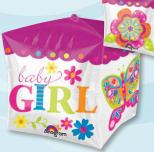

15" Cubez™ Beautiful Baby Girl Block Λ #94821 All sides shown.

15" Cubez™ Sweet Baby Boy Block Λ #94621 All sides shown.

16″ Orbz™ New Baby Λ #95180 Side view shown.

15" Cubez™ New Baby Block Λ #95247 All sides shown.