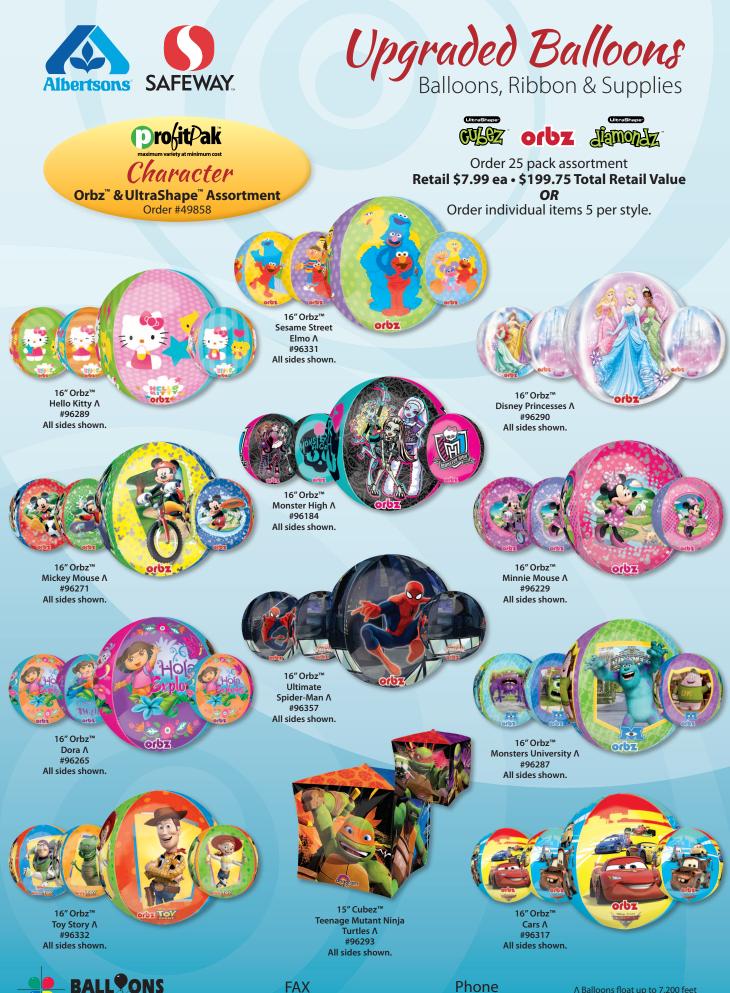

5" Latex

Solid Color 100 Pack • Retail - 4/\$1.00





FAX 800-735-3528 ©2015 Balloons Are Everywhere, Inc. All rights reserved. Phone **800-239-2000** 

Λ Balloons float up to 7,200 feet Δ Balloons float up to 6,000 feet





## **260 Latex Assortments**

100 Pack • Retail - 3/\$1.00



Pink, Pale Blue, White, Onyx Black, Quartz Purple, Sapphire Blue, Emerald Green, Ruby Red, Citrine Yellow & Mandarin Orange



#18281

Dark Blue, Green, Red, Yellow, Orange, Purple Violet & Lime Green



Entertainment #18303 Mocha Brown, Wintergreen, Tropical Teal,

Goldenrod, Rose, Spring Lilac, Gray, Jewel Magenta & Diamond Clear









FAX 800-735-3528 ©2015 Balloons Are Everywhere, Inc. All rights reserved.

balloons.com

Phone 800-239-2000

 $\Lambda$  Balloons float up to 7,200 feet  $\Delta$  Balloons float up to 6,000 feet



**Cet Well & Baby** Orbz<sup>\*\*</sup> & UltraShape<sup>\*\*</sup> Assortment Order #49863



CAPA oups who are

Order 25 pack assortment **Retail \$7.99 ea • \$199.75 Total Retail Value**  *OR* Order individual items 5 per style.



16″ Orbz™ Beautiful Baby Girl Λ #94823



16″ Orbz™ Sweet Baby Boy Λ #94623



15" Cubez™ Beautiful Baby Girl Block Λ #94821 All sides shown.



15" Cubez™ Sweet Baby Boy Block Λ #94621 All sides shown.



16″ Orbz™ New Baby Λ #95180 Side view shown.



15" Cubez™ New Baby Block Λ #95247 All sides shown.



15" Cubez™ Sun Beam Get Well Soon Λ #94624



16" Orbz™