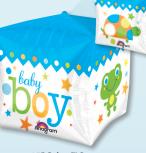

15" Cubez™ Beautiful Baby Girl Block Λ #94821 All sides shown.

15" Cubez™ Sweet Baby Boy Block Λ #94621 All sides shown.

16″ Orbz™ New Baby Λ #95180 Side view shown.

15" Cubez™ New Baby Block Λ #95247 All sides shown.