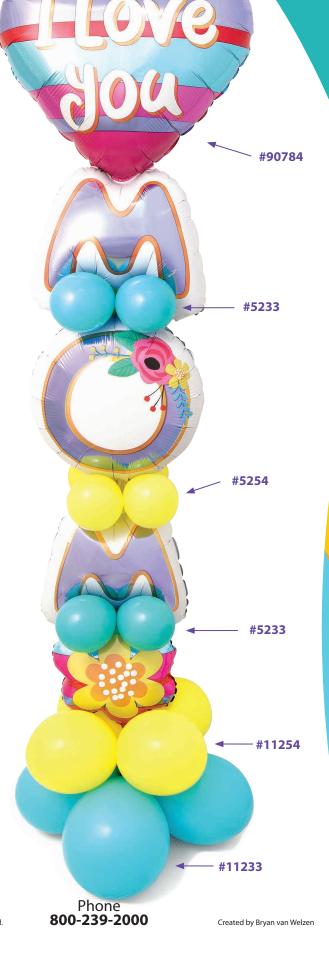

# TROPICAL TEAL TOWER

| QTY | ITEM  | DESCRIPTION                         |
|-----|-------|-------------------------------------|
| 1   | 90784 | 66" I Love You MOM Multi-Balloon    |
| 1   | 5233  | 5" Tropical Teal Latex (8 needed)   |
| 1   | 5254  | 5" Citrine Yellow Latex (4 needed)  |
| 1   | 11254 | 11" Citrine Yellow Latex (4 needed) |
| 1   | 11233 | 11" Tropical Teal Latex (4 needed)  |
| 1   | 18260 | 260 Latex Twistee (2 needed)        |

# #90784

Helium inflate the balloon. Tie an uninflated 260 Twistee to the tail.

### #5233

Air inflate two latex balloons to 5" and tie together to form a duplet. Repeat to create a second duplet. Twist the two duplets together to create a four-balloon cluster. Create a second cluster. Slip clusters between each letter in the foil balloon.

### #5254

Repeat the steps above using the 5" citrine yellow latex. Slip cluster under the "O" in the foil balloon.

## #11254/#11233

Using the steps above air inflate a four-balloon cluster to 7" using the citrine yellow latex. Create a second cluster inflated to 10" using the tropical teal latex. Tie the clusters together with an uninflated 260 Twistee. Use the 260 Twistee attached to the tail of the foil balloon to secure the latex base to the foil balloon.